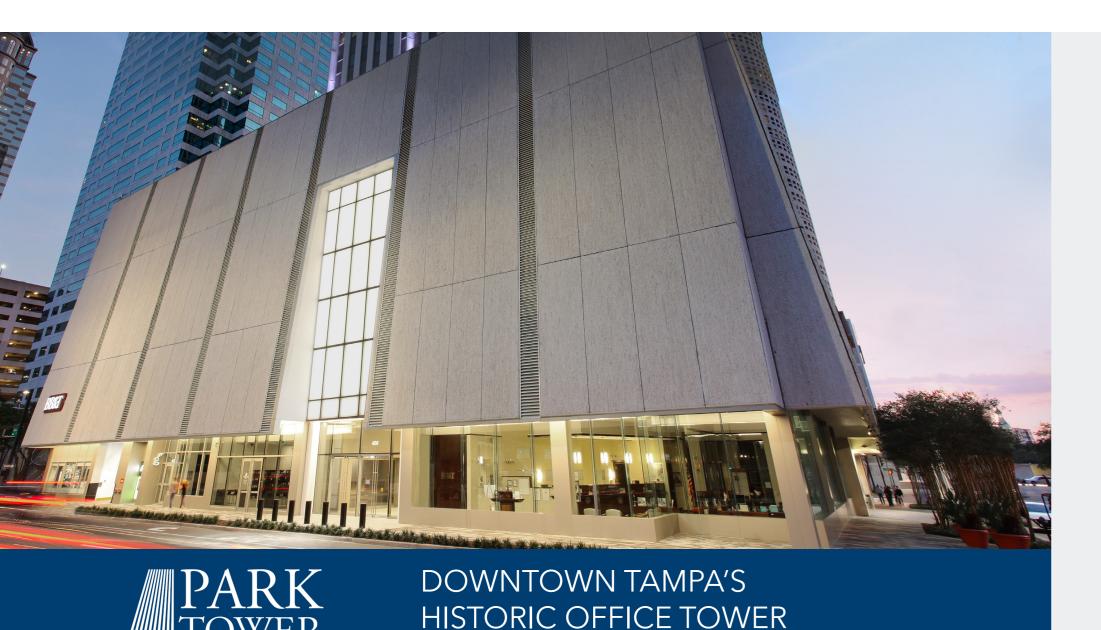

## Welcome to PARK TOWER

A multi-million dollar renovation completed in 2019 has completely transformed Downtown Tampa's first high-rise office building. The use of glass and light combined with a stellar amenities package has repositioned this prominent historic structure as one of the most notable and exciting office buildings on Tampa's skyline.

## Location **HIGHLIGHTS**

Park Tower is centrally located in Downtown Tampa, directly across from the Tampa Riverwalk. With a walkability score of 91, you'll find yourself within minutes of Tampa's top entertainment venues, countless restaurants, upscale hotels and luxury shopping.