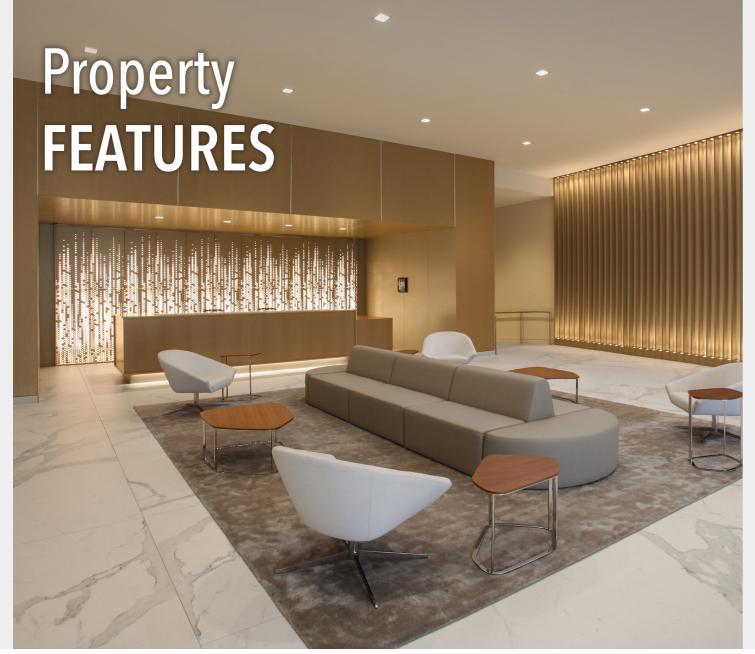

- On-Site Parking Garage with Electric Vehicle Charging Stations & Visitor Parking
- Buddy Brew Coffee Lobby Cafe
- 6th Floor "Chill Zone" Tenant Lounge
- Fitness Center with Spin Bikes & Yoga Room
- Lobby Concierge