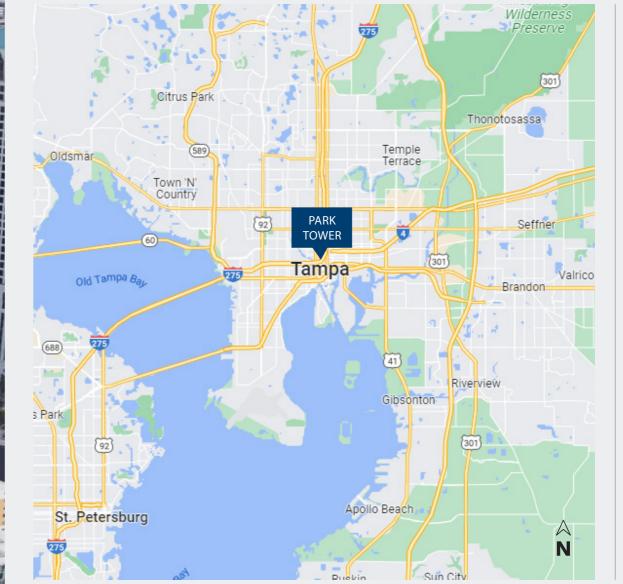

## Location **HIGHLIGHTS**

Park Tower is centrally located in Downtown Tampa, directly across from the Tampa Riverwalk. With a walkability score of 91, you'll find yourself within minutes of Tampa's top entertainment venues, countless restaurants, upscale hotels and luxury shopping.